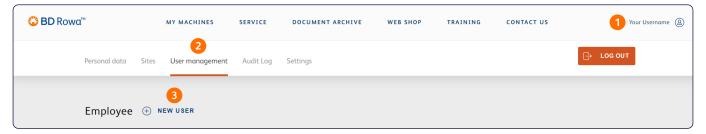

### Get your team involved

You can easily create accounts for all your employees, which allows them to track their invidivual learning progress. Follow these steps to open the **User management** panel: