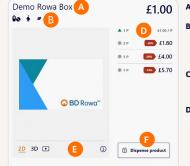

# Product dialog

Tapping a product will open the product dialog:

£1.00 / P

- A Product name
- **B** Indication note If you see this icon, make sure to read the notes.
- c Alternatives and recommendations
- D Pack sizes, prices, and stock
  - ▲: stock > 20
- ▼: stock < 20
- : no stock
- E Information, image options and videos
- F Output product

Tip: Place the smallest pack size on the shelf to easily compare savings.