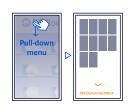

# Navigating planograms

All active planograms can be opened through the pull-down menu.

- 1 Swipe down in the middle of the screen to open the menu.
- 2 Switch between the active playlist or the pull-down menu using the corresponding buttons.
- 3 Use the alphabet to search planograms by title.
- 4 Click the arrow to move the planograms to the bottom.
- 5 Tap a planogram to open it.

You can also scroll between planograms by swiping left or right. The sequence can be defined in the BD Rowa™ Vmotion Cloud.

**Tip**: Use only one finger to operate the screen.